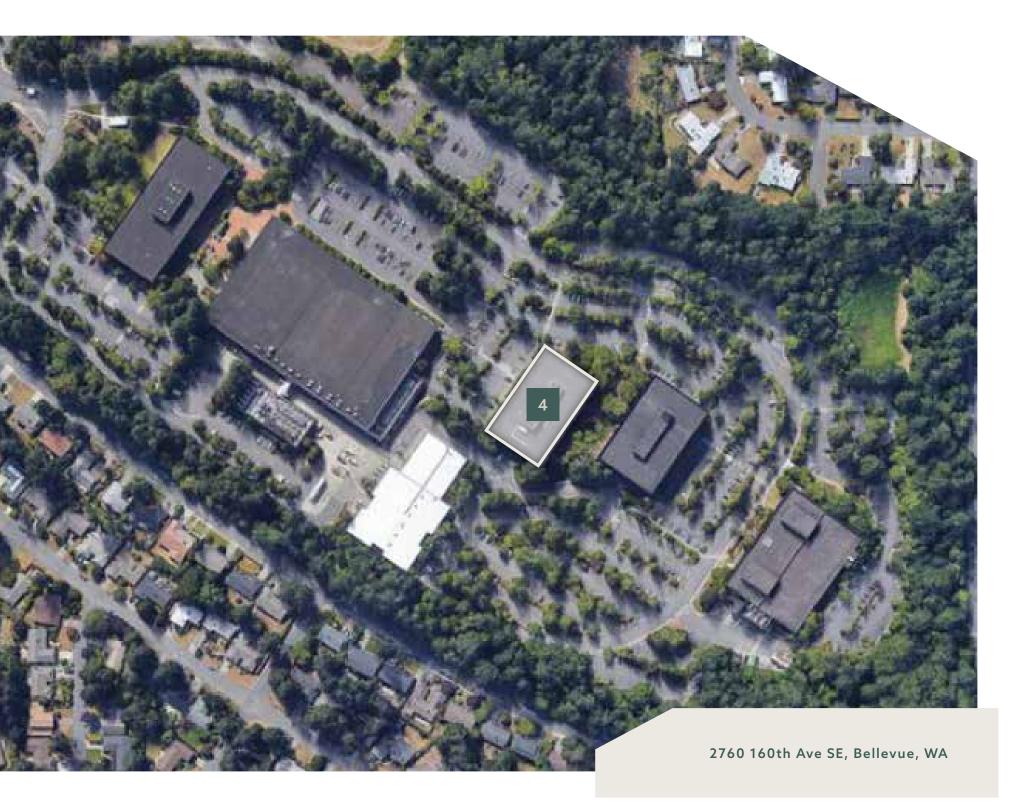

## Building 4

**3RD FLOOR** 28,779 RSF

**4TH FLOOR** 28,779 RSF

**HVAC SERVICE:** Siemens APOGEE direct digital control

**ELECTRICAL LOADS/CAPACITY:** Supplied a 12.47-KV feed from Building 33-95 to a substation located in rooftop