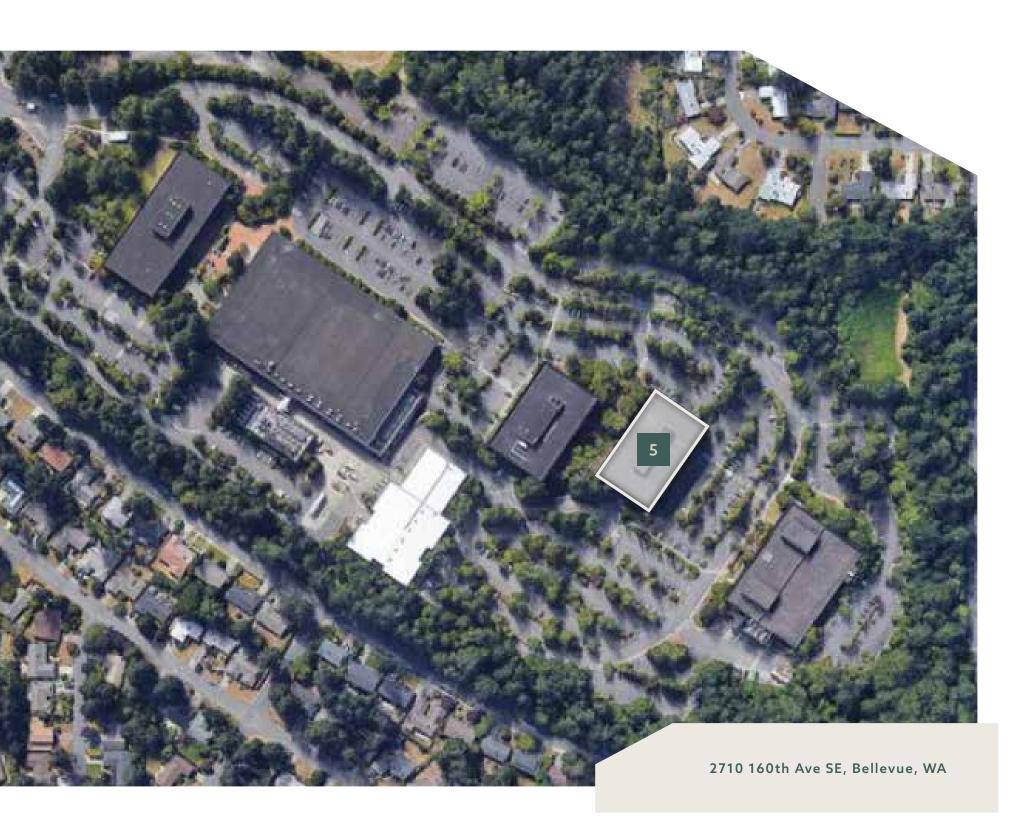

#### WOOFLANDS

### Building 5

#### 114,207 RSF

 1ST FLOOR
 2ND FLOOR
 3RD FLOOR
 4TH FLOOR

 27,871 RSF
 28,779 RSF
 28,779 RSF
 28,779 RSF

**HVAC SERVICE:** Siemens APOGEE direct digital control (DDC) system

**ELECTRICAL LOADS/CAPACITY:** Supplied a 12.47-KV feed from Building 33-95 to a substation located in rooftop electrical room